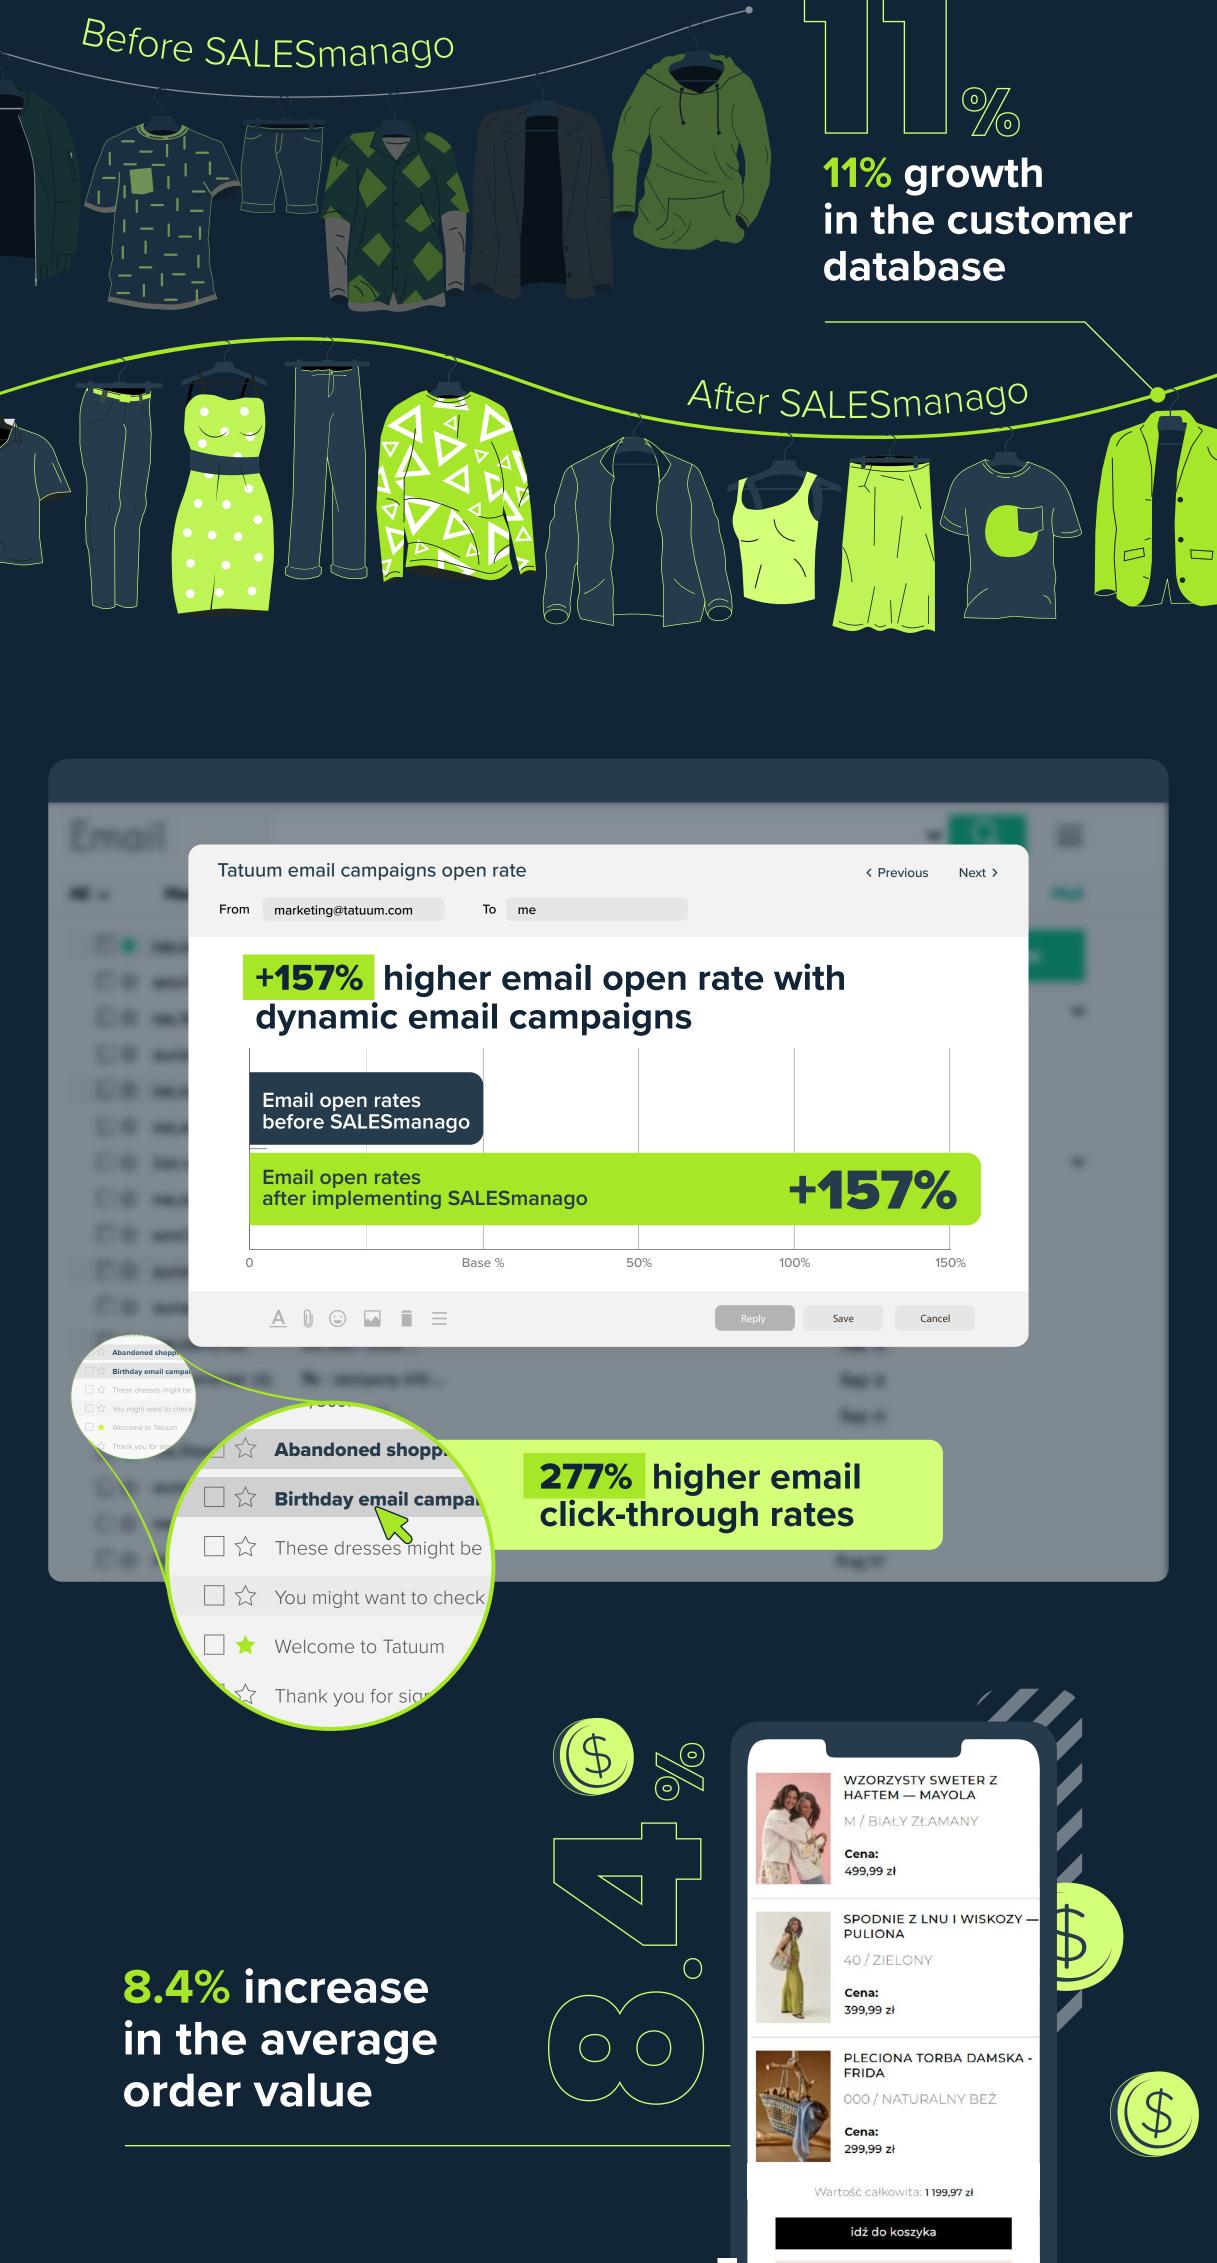

### **Omnichannel** Communication

Integrated email and web push notifications to ensure consistent messaging across platforms.

**Nearly 50% of transactions were facilitated** by SALESmanago, leading to a 73x ROI on **SALES**manago platform investment